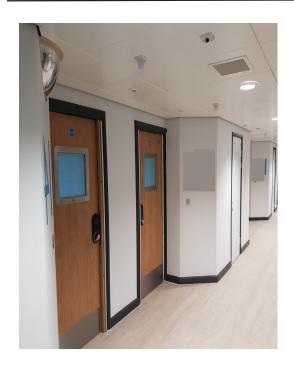

The project involved the installation of a new S136 Suit and resign walls and floors. We installed anti ligiture IPS units in bedroom ensuites and carried out a full refurbishment of the ward.

Anti ligiture mechanical and electrical fixtures and fittings were introduced throughout.

We understand the sensitivity of working in this type of environment, our staff and supply chain undergo specific training and all have an enhanced DBS.