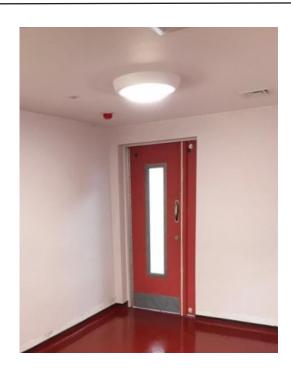

The project involved the installation of a new S136 Suit and resign walls and floors. We installed anti ligiture IPS units in bedroom ensuites and carried out a full refurbishment of the ward.

Anti ligiture mechanical and electrical fixtures and fittings were introduced throughout.

We understand the sensitivity of working in this type of environment, our staff and supply chain undergo specific training and all have an enhanced DBS.