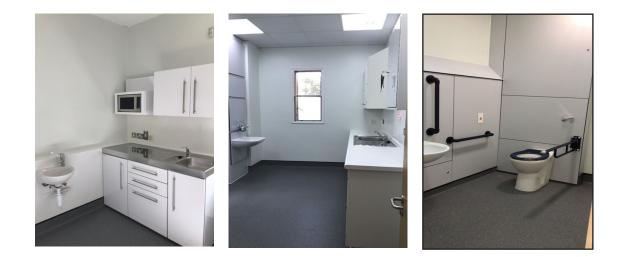

This project involved fitting out a satellite building to Lambeth Hospital. Every Project Counts was contracted under a design and build scheme and provided new Q-Mark third party certified door sets and anti ligature bedrooms kitchens. bathrooms and and new vinyl floorina. One of the problems we found was finding an adequate material that would be robust enough to meet the trusts standards within a secure area. We introduced them to a resin bound finish on the walls, floor and ceiling, method proved to be insufficient. as the traditional had been The project was completed to an extremely high standard and was praised by the trust for the quality and professionalism of all involved.